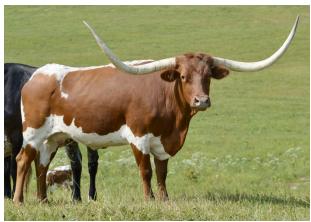

## SR Proficient's Carli 904

Date of Birth: **Registration 1:** Sale Price: Breeder: **Owner:** 

01/04/2019 CI315859\* \$6,000.00 Struthoff Ranch Milestone Cattle Company

She is the Shaquille O'Neal in our field. She is BY FAR the biggest gal out there. She is so calm and quiet and is a true joy to have in our field.

Courtesy of Milestone Cattle Company

Bowie Texa 280

WS JAMAKIZM

**Total Horn:** TTT: Weight:

SR Proficient's Carli 904

61.0000 on 11/11/2020 73.0000 on 05/09/2024 920.0000 on 11/11/2020

HABANERO

SR Goer's Glamores Girl 369